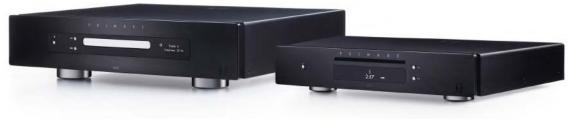

DD35 and DD15

DD35

**DD35** is a dedicated CD transport, designed to partner any reference quality digital to analog converter, and in particular the Primare I25 DAC, I25 Prisma, I35 DAC, I35 Prisma, PRE35 DAC, and PRE35 Prisma models of integrated amplifiers and preamplifiers. MSRP €1900