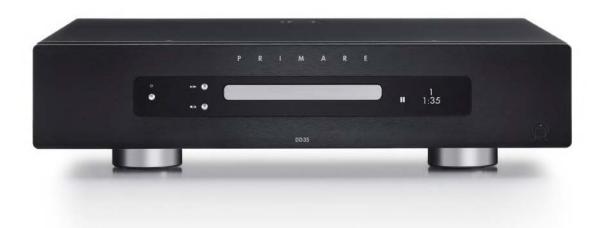

DD35 and DD15

DD35

**DD35** is a dedicated CD transport, designed to partner any reference quality digital to analog converter, and in particular the Primare I25 DAC, I25 Prisma, I35 DAC, I35 Prisma, PRE35 DAC, and PRE35 Prisma models of integrated amplifiers and preamplifiers. MSRP €1900