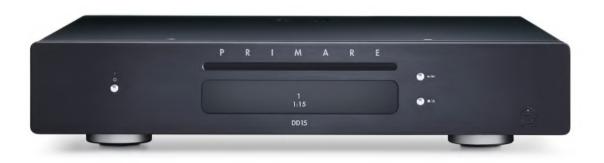

## DD15

**DD15** is a slot loading dedicated CD transport, designed to partner any high performance digital to analog converter, and in particular the Primare 115 Prisma, SC15 Prisma models of integrated amplifiers and preamplifiers, with its matching <sup>3</sup>/<sub>4</sub> size cabinet. MSRP €1250